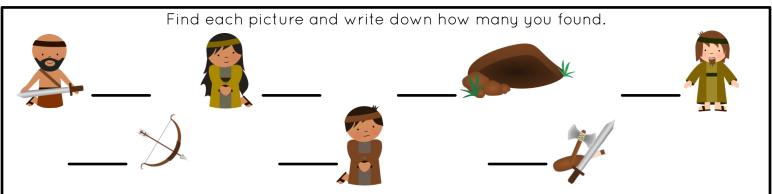

se our materials before making copies.



#### BOOK OF MORMON

### I Spy Pages

These fun I Spy pages are a great addition to church bags, your car when traveling with kids, when you are waiting for appointments, or to use at home when "there's nothing to do!"

Print each page (you could even print double-sided) and slide it into a sheet protector. Then hook all the pages together with a binder ring or two. Slide a dry-erase marker into the sheet protector and you're ready to go!

If you want to get fancy, go ahead and laminate your pages to use again and again. You can attach a dry-erase marker to the pages by punching a hole toward the top and tying a string around the marker and through the hole in the page.

# Book of Mormon I Spy Abinadi





## Ammon





# Anti-Nephi-Lehi People





# Book of Mormon I Spy Captain Moroni





# Book of Mormon I Spy King Benjamin









# Nephi





## Samuel the Lamanite