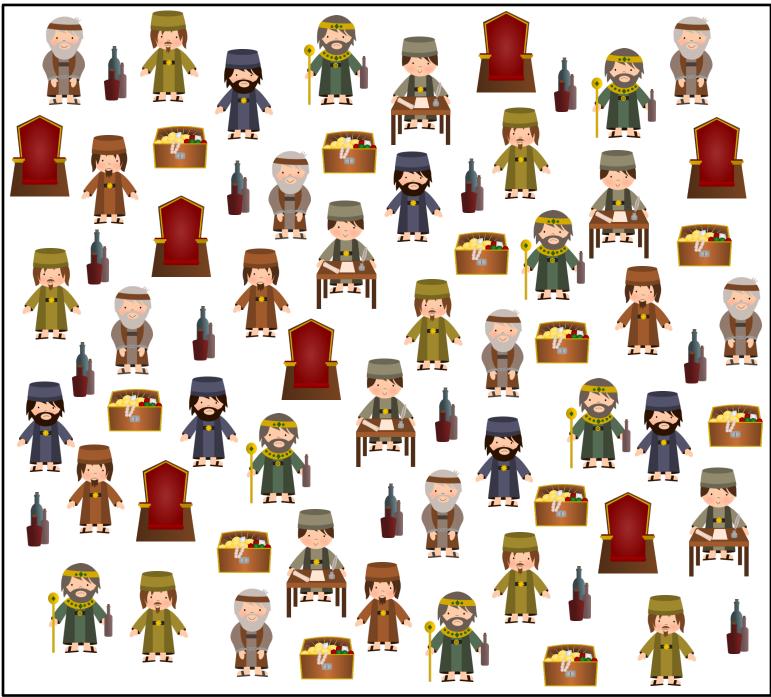

are not the original subscriber, please purchase our materials before making copies.



#### BOOK OF MORMON

### I Spy Pages

These fun I Spy pages are a great addition to church bags, your car when traveling with kids, when you are waiting for appointments, or to use at home when "there's nothing to do!"

Print each page (you could even print double-sided) and slide it into a sheet protector. Then hook all the pages together with a binder ring or two. Slide a dry-erase marker into the sheet protector and you're ready to go!

If you want to get fancy, go ahead and laminate your pages to use again and again. You can attach a dry-erase marker to the pages by punching a hole toward the top and tying a string around the marker and through the hole in the page.

# Book of Mormon I Spy Abinadi





## Ammon





# Anti-Nephi-Lehi People





# Book of Mormon I Spy Captain Moroni





# Book of Mormon I Spy King Benjamin









# Nephi





## Samuel the Lamanite