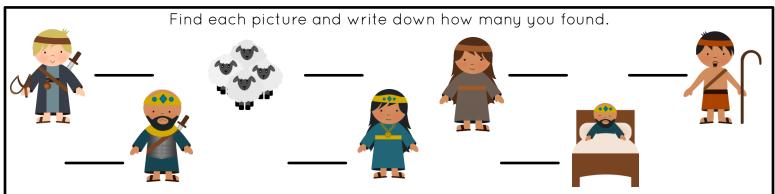

inal subscriber, please purchase our materials before making copies.



#### BOOK OF MORMON

### I Spy Pages

These fun I Spy pages are a great addition to church bags, your car when traveling with kids, when you are waiting for appointments, or to use at home when "there's nothing to do!"

Print each page (you could even print double-sided) and slide it into a sheet protector. Then hook all the pages together with a binder ring or two. Slide a dry-erase marker into the sheet protector and you're ready to go!

If you want to get fancy, go ahead and laminate your pages to use again and again. You can attach a dry-erase marker to the pages by punching a hole toward the top and tying a string around the marker and through the hole in the page.

# Book of Mormon I Spy Abinadi





## Ammon





# Anti-Nephi-Lehi People





# Book of Mormon I Spy Captain Moroni





# Book of Mormon I Spy King Benjamin









# Nephi





## Samuel the Lamanite