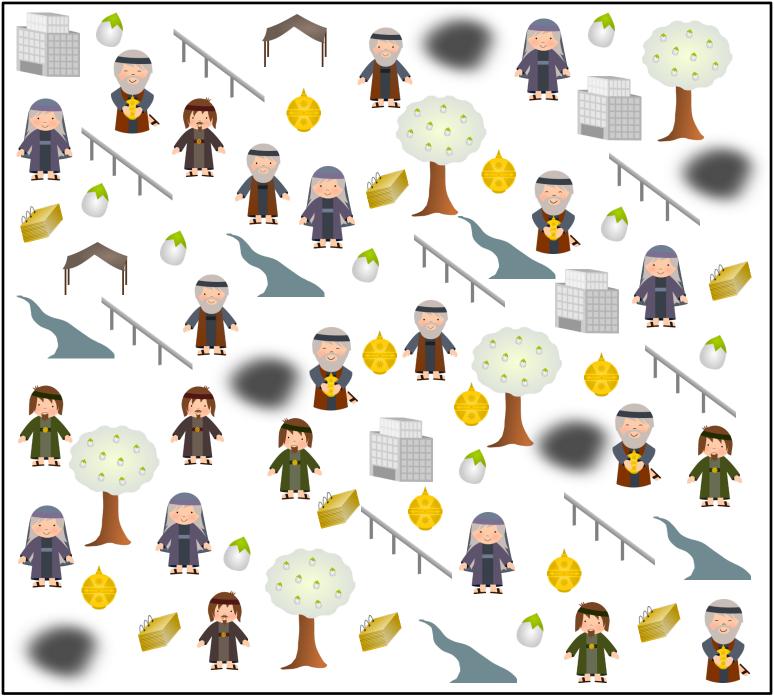

### I Spy Pages

These fun I Spy pages are a great addition to church bags, your car when traveling with kids, when you are waiting for appointments, or to use at home when "there's nothing to do!"

Print each page (you could even print double-sided) and slide it into a sheet protector. Then hook all the pages together with a binder ring or two. Slide a dry-erase marker into the sheet protector and you're ready to go!

If you want to get fancy, go ahead and laminate your pages to use again and again. You can attach a dry-erase marker to the pages by punching a hole toward the top and tying a string around the marker and through the hole in the page.