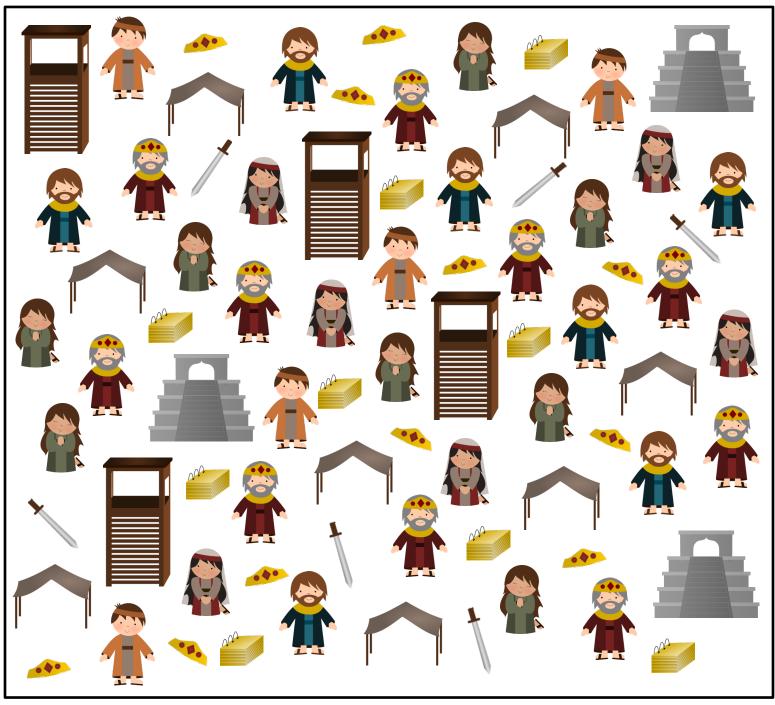

se fun I Spy pages are a great addition to church bags, your car when traveling with kids, when you are waiting for appointments, or to use at home when "there's nothing to do!"

Print each page (you could even print double-sided) and slide it into a sheet protector. Then hook all the pages together with a binder ring or two. Slide a dry-erase marker into the sheet protector and you're ready to go!

If you want to get fancy, go ahead and laminate your pages to use again and again. You can attach a dry-erase marker to the pages by punching a hole toward the top and tying a string around the marker and through the hole in the page.

# Book of Mormon I Spy Abinadi





## Ammon





# Anti-Nephi-Lehi People





# Book of Mormon I Spy Captain Moroni





# Book of Mormon I Spy King Benjamin









# Nephi





## Samuel the Lamanite