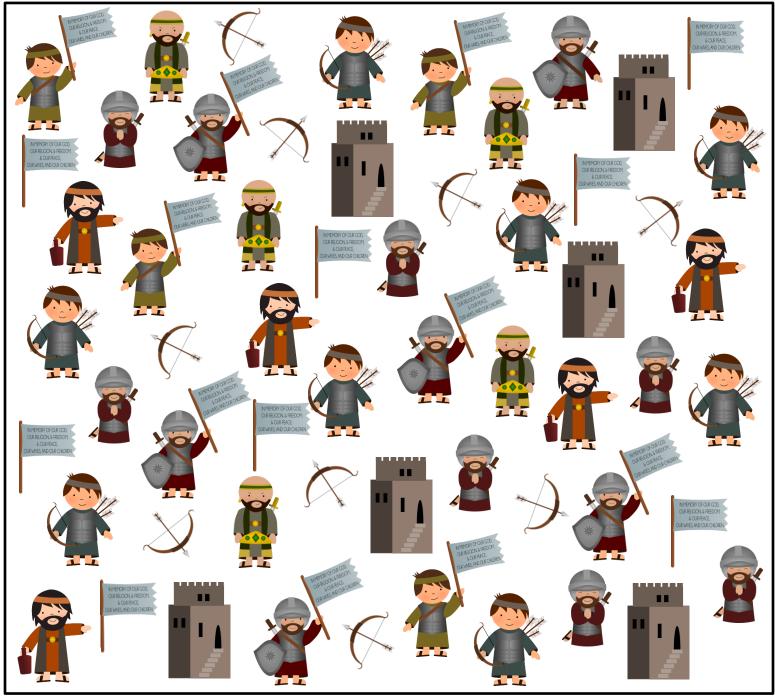

#### BOOK OF MORMON

### I Spy Pages

These fun I Spy pages are a great addition to church bags, your car when traveling with kids, when you are waiting for appointments, or to use at home when "there's nothing to do!"

Print each page (you could even print double-sided) and slide it into a sheet protector. Then hook all the pages together with a binder ring or two. Slide a dry-erase marker into the sheet protector and you're ready to go!

If you want to get fancy, go ahead and laminate your pages to use again and again. You can attach a dry-erase marker to the pages by punching a hole toward the top and tying a string around the marker and through the hole in the page.

# Book of Mormon I Spy Abinadi





## Ammon





# Anti-Nephi-Lehi People





# Book of Mormon I Spy Captain Moroni





# Book of Mormon I Spy King Benjamin









# Nephi





## Samuel the Lamanite