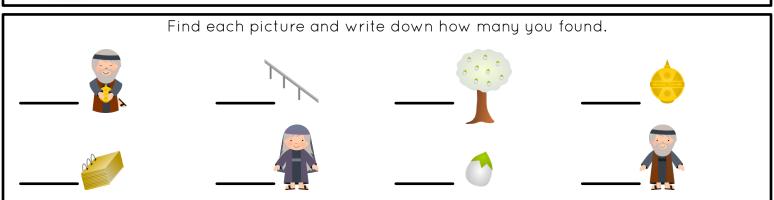

### I Spy Pages

These fun I Spy pages are a great addition to church bags, your car when traveling with kids, when you are waiting for appointments, or to use at home when "there's nothing to do!"

Print each page (you could even print double-sided) and slide it into a sheet protector. Then hook all the pages together with a binder ring or two. Slide a dry-erase marker into the sheet protector and you're ready to go!

If you want to get fancy, go ahead and laminate your pages to use again and again. You can attach a dry-erase marker to the pages by punching a hole toward the top and tying a string around the marker and through the hole in the page.