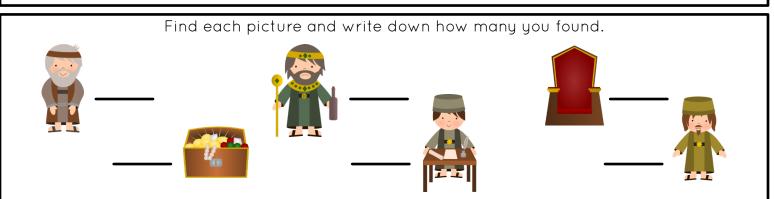

e not the original subscriber, please purchase our materials before making copies.



#### BOOK OF MORMON

### I Spy Pages

These fun I Spy pages are a great addition to church bags, your car when traveling with kids, when you are waiting for appointments, or to use at home when "there's nothing to do!"

Print each page (you could even print double-sided) and slide it into a sheet protector. Then hook all the pages together with a binder ring or two. Slide a dry-erase marker into the sheet protector and you're ready to go!

If you want to get fancy, go ahead and laminate your pages to use again and again. You can attach a dry-erase marker to the pages by punching a hole toward the top and tying a string around the marker and through the hole in the page.

# Book of Mormon I Spy Abinadi





## Ammon





# Anti-Nephi-Lehi People





# Book of Mormon I Spy Captain Moroni





# Book of Mormon I Spy King Benjamin









# Nephi





## Samuel the Lamanite