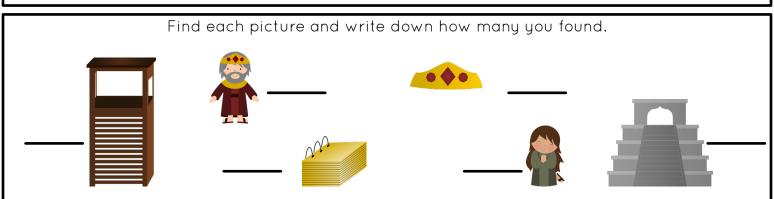

### I Spy Pages

These fun I Spy pages are a great addition to church bags, your car when traveling with kids, when you are waiting for appointments, or to use at home when "there's nothing to do!"

Print each page (you could even print double-sided) and slide it into a sheet protector. Then hook all the pages together with a binder ring or two. Slide a dry-erase marker into the sheet protector and you're ready to go!

If you want to get fancy, go ahead and laminate your pages to use again and again. You can attach a dry-erase marker to the pages by punching a hole toward the top and tying a string around the marker and through the hole in the page.