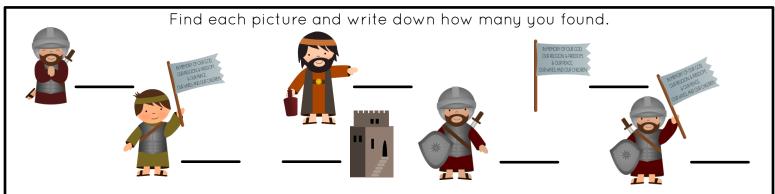

### BOOK OF MORMON

### I Spy Pages

These fun I Spy pages are a great addition to church bags, your car when traveling with kids, when you are waiting for appointments, or to use at home when "there's nothing to do!"

Print each page (you could even print double-sided) and slide it into a sheet protector. Then hook all the pages together with a binder ring or two. Slide a dry-erase marker into the sheet protector and you're ready to go!

If you want to get fancy, go ahead and laminate your pages to use again and again. You can attach a dry-erase marker to the pages by punching a hole toward the top and tying a string around the marker and through the hole in the page.

# Book of Mormon I Spy Abinadi





## Ammon





# Anti-Nephi-Lehi People





# Book of Mormon I Spy Captain Moroni





# Book of Mormon I Spy King Benjamin









# Nephi





## Samuel the Lamanite