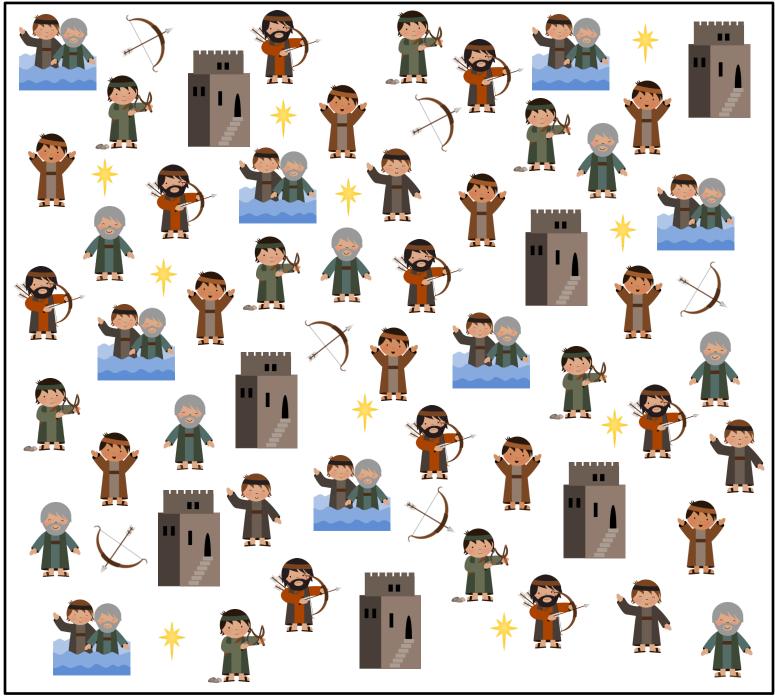

### I Spy Pages

These fun I Spy pages are a great addition to church bags, your car when traveling with kids, when you are waiting for appointments, or to use at home when "there's nothing to do!"

Print each page (you could even print double-sided) and slide it into a sheet protector. Then hook all the pages together with a binder ring or two. Slide a dry-erase marker into the sheet protector and you're ready to go!

If you want to get fancy, go ahead and laminate your pages to use again and again. You can attach a dry-erase marker to the pages by punching a hole toward the top and tying a string around the marker and through the hole in the page.