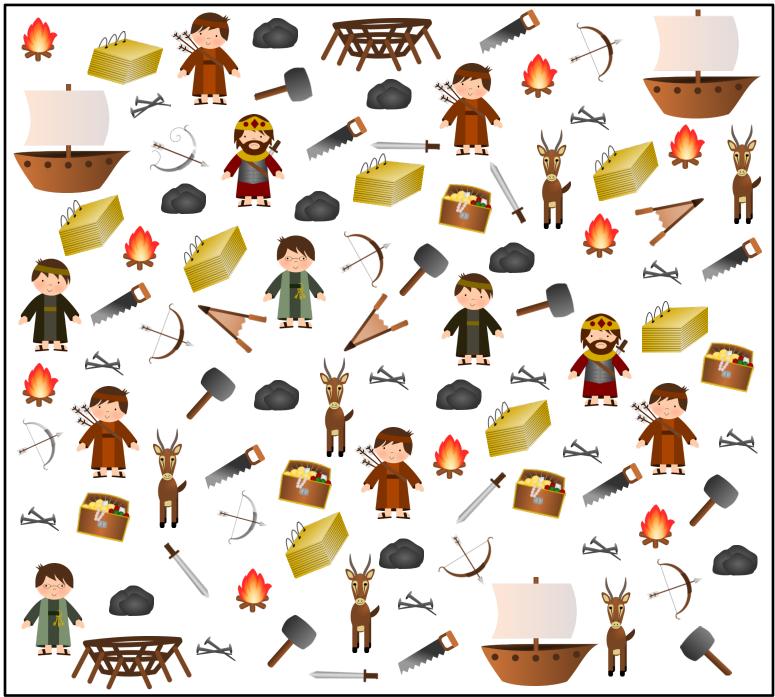

### I Spy Pages

These fun I Spy pages are a great addition to church bags, your car when traveling with kids, when you are waiting for appointments, or to use at home when "there's nothing to do!"

Print each page (you could even print double-sided) and slide it into a sheet protector. Then hook all the pages together with a binder ring or two. Slide a dry-erase marker into the sheet protector and you're ready to go!

If you want to get fancy, go ahead and laminate your pages to use again and again. You can attach a dry-erase marker to the pages by punching a hole toward the top and tying a string around the marker and through the hole in the page.