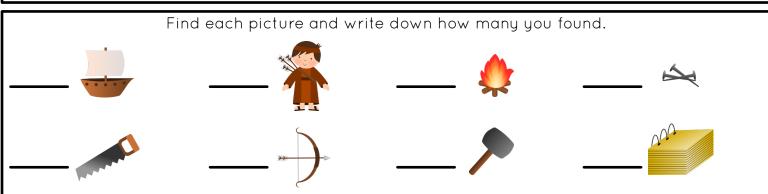

### I Spy Pages

These fun I Spy pages are a great addition to church bags, your car when traveling with kids, when you are waiting for appointments, or to use at home when "there's nothing to do!"

Print each page (you could even print double-sided) and slide it into a sheet protector. Then hook all the pages together with a binder ring or two. Slide a dry-erase marker into the sheet protector and you're ready to go!

If you want to get fancy, go ahead and laminate your pages to use again and again. You can attach a dry-erase marker to the pages by punching a hole toward the top and tying a string around the marker and through the hole in the page.