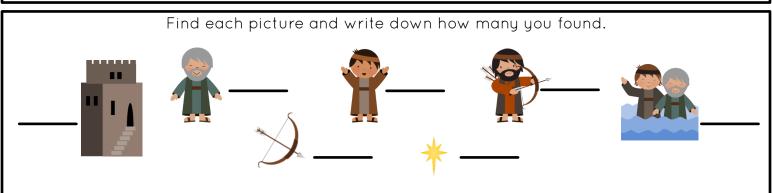

### I Spy Pages

These fun I Spy pages are a great addition to church bags, your car when traveling with kids, when you are waiting for appointments, or to use at home when "there's nothing to do!"

Print each page (you could even print double-sided) and slide it into a sheet protector. Then hook all the pages together with a binder ring or two. Slide a dry-erase marker into the sheet protector and you're ready to go!

If you want to get fancy, go ahead and laminate your pages to use again and again. You can attach a dry-erase marker to the pages by punching a hole toward the top and tying a string around the marker and through the hole in the page.