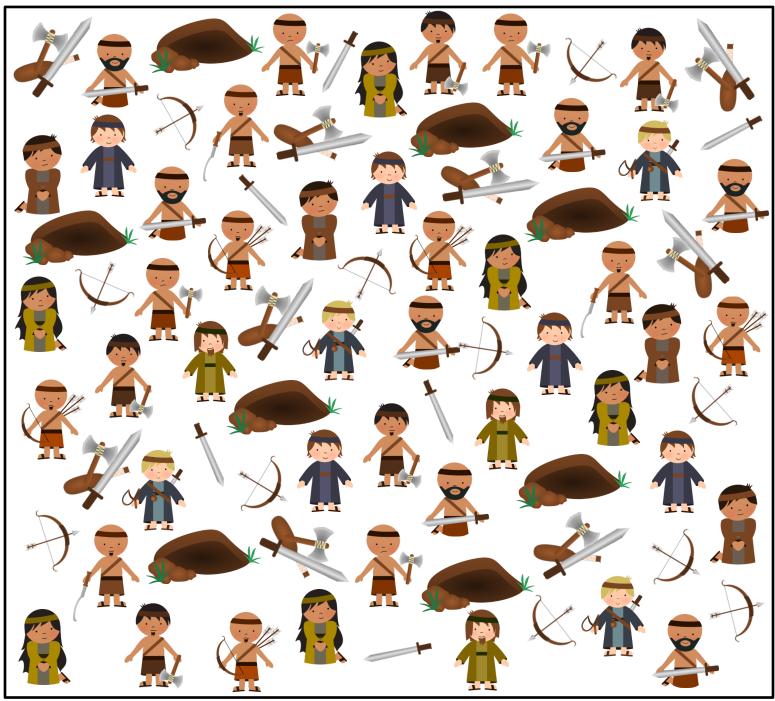

hase our materials before making copies.



#### BOOK OF MORMON

### I Spy Pages

These fun I Spy pages are a great addition to church bags, your car when traveling with kids, when you are waiting for appointments, or to use at home when "there's nothing to do!"

Print each page (you could even print double-sided) and slide it into a sheet protector. Then hook all the pages together with a binder ring or two. Slide a dry-erase marker into the sheet protector and you're ready to go!

If you want to get fancy, go ahead and laminate your pages to use again and again. You can attach a dry-erase marker to the pages by punching a hole toward the top and tying a string around the marker and through the hole in the page.

# Book of Mormon I Spy Abinadi





## Ammon





# Anti-Nephi-Lehi People





# Book of Mormon I Spy Captain Moroni





# Book of Mormon I Spy King Benjamin









# Nephi





## Samuel the Lamanite