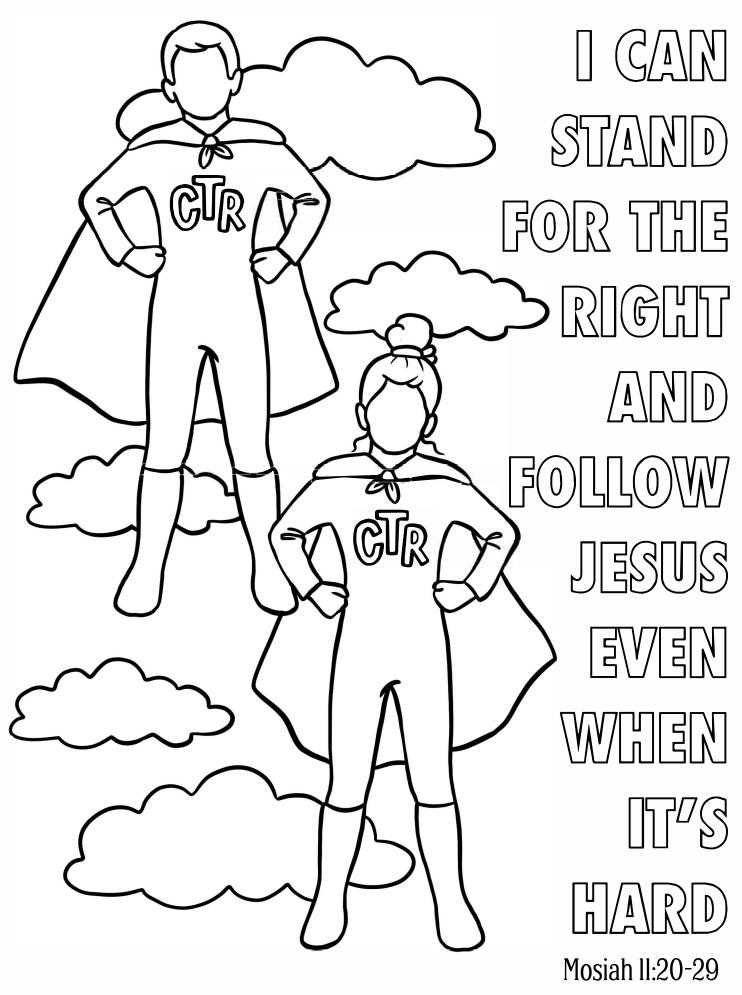

# PUEDO DEFENDER LO CORRECTO Y SEGUIR A JESÚS INCLUSO CUANDO ES DIFÍCIL.

Mosíah II:20-29