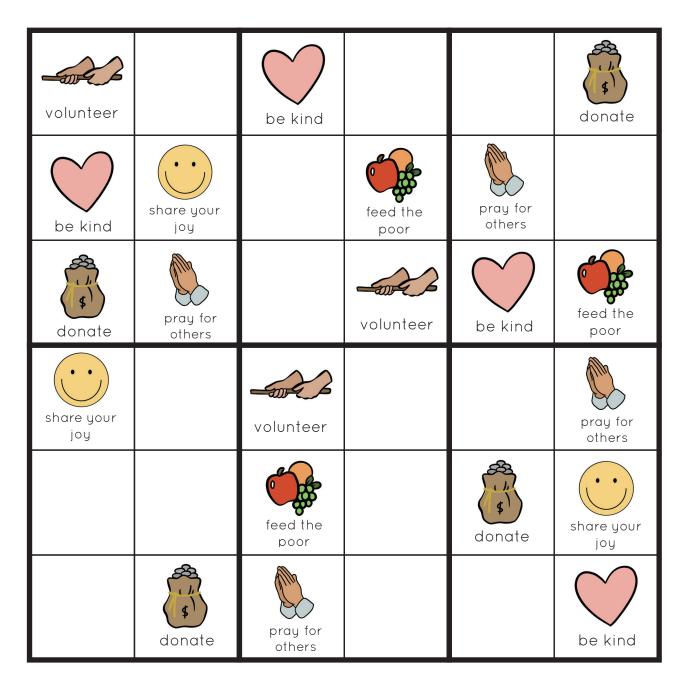

# **Charity Sodoku**

Here are some ways you can show charity:

volunteer

donate

fe

poor

pray for

others

share your joy

#### INSTRUCTIONS

Use your brain power to solve this charity puzzle! Fill in the empty squares so that all six pictures are in each row (across), each column (up and down), and each bolded rectangle.