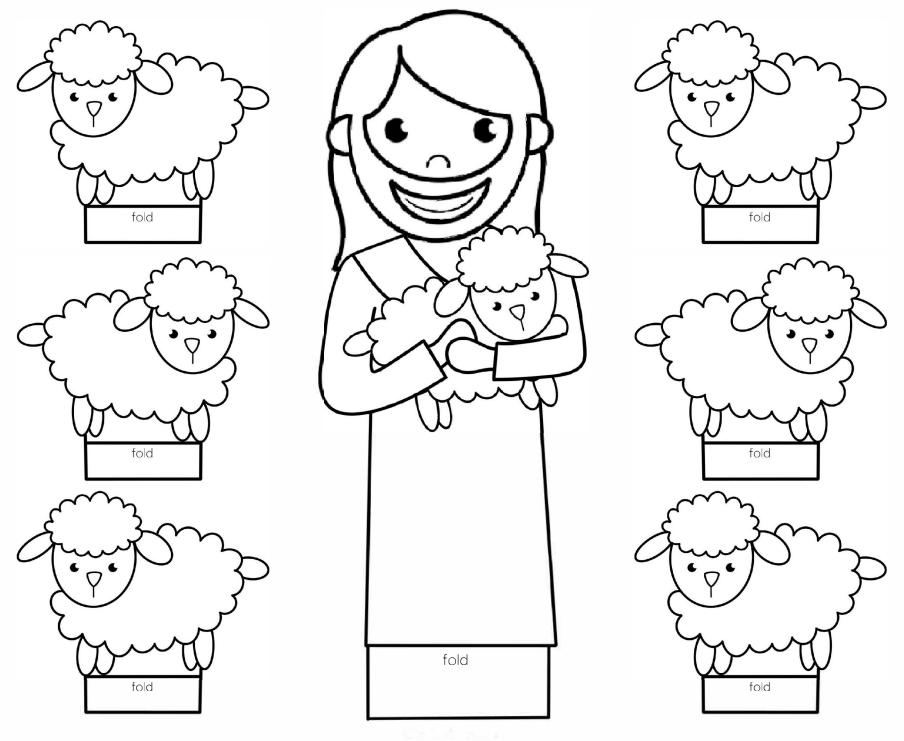

# Lost Sheep

- 1. Cut out the sheep and the picture of Jesus Christ.
- 2. Scatter the sheep around the house.
- 3. Help Jesus find the lost sheep and gather them back to a safe place.

Make sure to find them all!