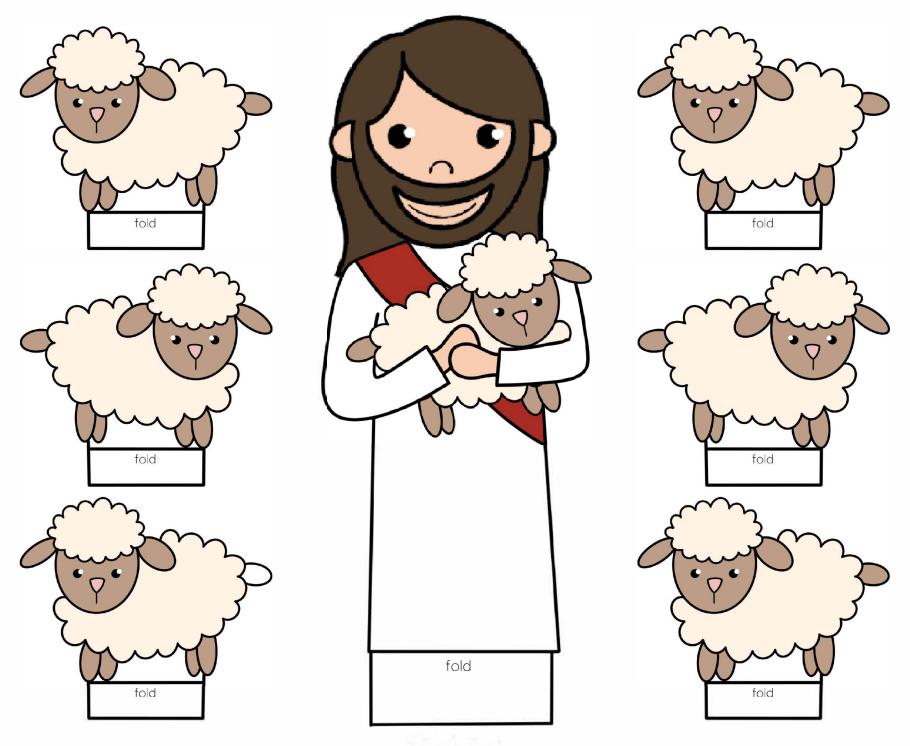

# Lost Sheep

- 1. Cut out the sheep and the picture of Jesus Christ.
- 2. Scatter the sheep around the house.
- 3. Help Jesus find the lost sheep and gather them back to a safe place.

Make sure to find them all!